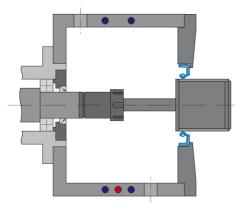

## **Shaft Sealing Systems 24 Chamber Endurance Test Bench**

IMA-TechSheet #101010 V1

24 chamber endurance test bench

Modular design

Cross-section view test chamber

## **Details:**

- Multi-chamber test rig for the investigation of radial shaft sealing systems
- Modular design with two chambers per module
- Direct view on the sealing contact enables optimal leakage monitoring and temperature measurement by thermography
- Mounting of test shafts via hollow cone collet chuck for highly reproducible running tolerances
- Adjustable static and dynamic eccentricity of shaft and shaft seal housing