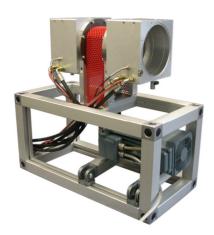

## **Details:**

- Multi-chamber test rig for the investigation of radial shaft sealing systems
- Modular design with two chambers per module
- Direct view on the sealing contact enables optimal leakage monitoring and temperature measurement by thermography
- Mounting of test shafts via hollow cone collet chuck for highly reproducible running tolerances
- Adjustable static and dynamic eccentricity of shaft and shaft seal housing