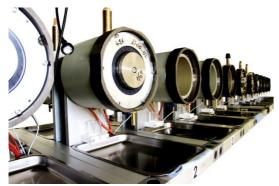

## **Shaft Sealing Systems 24 Chamber Endurance Test Bench**

IMA-TechSheet #101010 V1

24 chamber endurance test bench

Modular design

Cross-section view test chamber

## **Details:**

- Multi-chamber test rig for the investigation of radial shaft sealing systems
- Modular design with two chambers per module
- Direct view on the sealing contact enables optimal leakage monitoring and temperature measurement by thermography
- Mounting of test shafts via hollow cone collet chuck for highly reproducible running tolerances
- Adjustable static and dynamic eccentricity of shaft and shaft seal housing