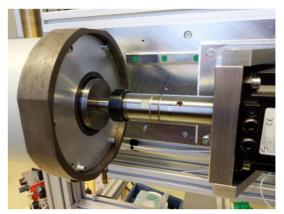

# Universität Stuttgart

Institut für Maschinenelemente

Water test bench (Test chamber and drive unit)

Water test bench (close-up)