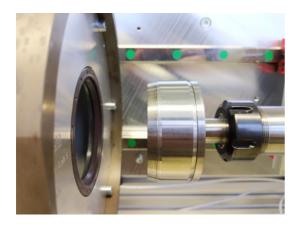

# Universität Stuttgart

Institut für Maschinenelemente

Water test bench (Test chamber and drive unit)

Water test bench (close-up)