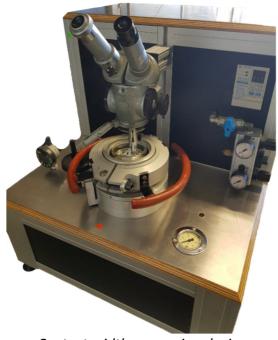

## **Contact Width Measuring Device for Shaft Seals**

IMA-TechSheet #102200 V1

Contact width measuring device

## **Description:**

- Measuring device for visual measurement of the contact width of sealing edges
- Observation of the sealing contact through hollow glass shaft
- Measurement of the contact width during rotation and pressurization possible
- Exchangeable hollow glass shafts allow the measurement of the contact width at different sealing ring sizes

## **Technical Specifications:**

Spindle speed:bis 201/minShaft diameter:bis 80mmPressurisation:bis 2,5MPa